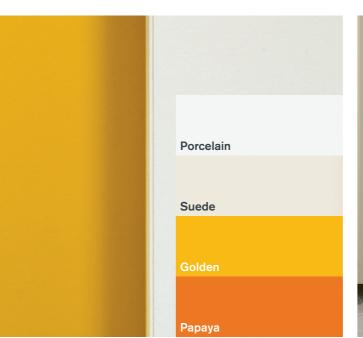

### **Accent colour**

Used sparingly, accent colours are a great way to create contrast or add extra depth to your overall colour scheme.

A little bit of differentiation goes a long way in any washroom environment. The examples below show the effect you can create with one carefully chosen accent colour.

Teal

Suede

Porcelain

(Please consult our swatch samples for an accurate colour reference)