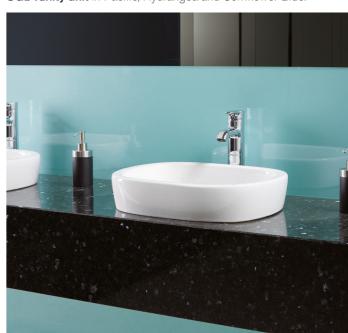

### Vanity units

Available in Solid Surface, Quartz, Granite, SGL and HPL, our vanity units offer contemporary style, functionality and uncompromising quality.

Solid Surface washtrough in Everest.

Solid Surface vanity unit in Katla.

Quartz vanity unit in Nougat.

SGL vanity unit in Pacific, Hydrangea and Cornflower Blue.

Granite vanity unit in African Black.

Solid Surface washtrough in Everest.