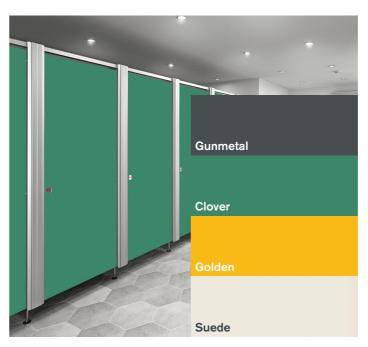

### **Colour harmonising**

Choose complementary colours for a stunning look that's dramatic without being overpowering.

Harmonising colours is an effective way of making a lasting impact. Ask our friendly sales team and they'll help you choose the optimum colour matches for your scheme.

(Please consult our swatch samples for an accurate colour reference)