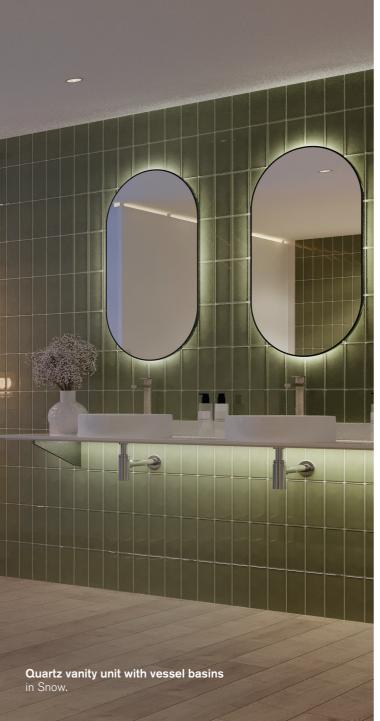

Quartz vanity unit in Nougat.

SGL vanity unit in Pacific, Hydrangea and Cornflower Blue.

Granite vanity unit in African Black.

Solid Surface washtrough in Everest.