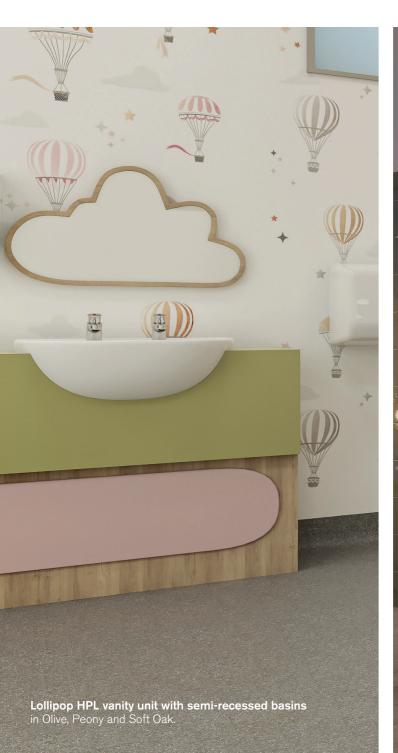

### Vanity units

Available in Solid Surface, Quartz, Granite, SGL and HPL, our vanity units offer contemporary style, functionality and uncompromising quality.

Solid Surface washtrough in Everest.

Solid Surface vanity unit in Katla.