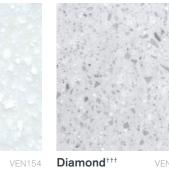

Choose Blue Pearl for a dramatic effect or Ivory Pink to create a calm, sophisticated ambiance.

Giallo Veneziano

Blue Pearl

African Black

Rosso Multicolour

VEN166 Emerald Pearl

VEN163 Star Galaxy

Quartz