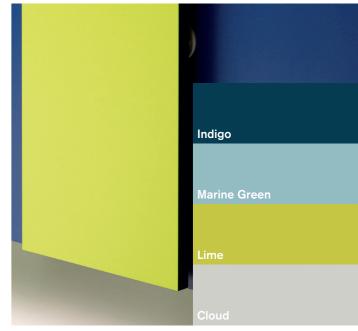

### **Contrasting colour**

If you're opting for a really dramatic effect, choose contrasting colours.

These bold, bright colours are guaranteed to impress. From bright orange to lime green, if you want to make a big statement, this is the way to do it.

(Please consult our swatch samples for an accurate colour reference)