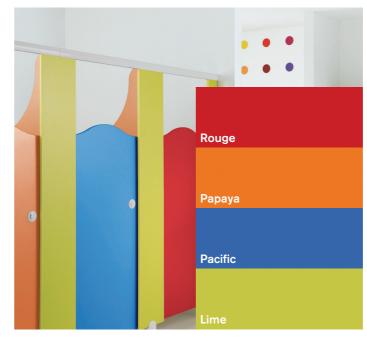

### **Contrasting colour**

If you're opting for a really dramatic effect, choose contrasting colours.

These bold, bright colours are guaranteed to impress. From bright orange to lime green, if you want to make a big statement, this is the way to do it.

(Please consult our swatch samples for an accurate colour reference)