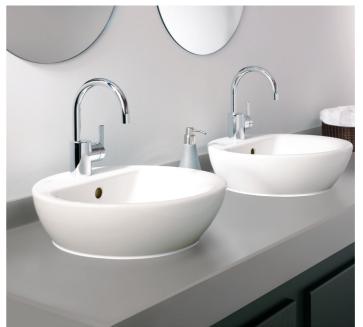

## Granite, Quartz and Solid Surface vanity surfaces

Our inspirational vanity surfaces are the ideal complement to your washroom.

### Granite

For prestigious washroom environments that require exclusivity.

The very nature of granite depicts individuality - each vanity surface will vary in colour and vein, which reflects the beauty of natural stone.