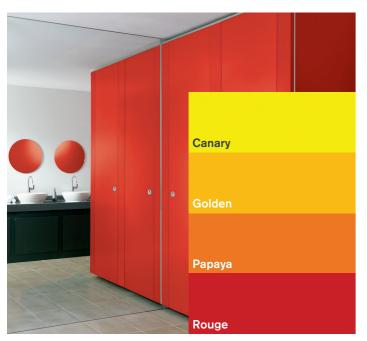

### **Contrasting colour**

If you're opting for a really dramatic effect, choose contrasting colours.

These bold, bright colours are guaranteed to impress. From bright orange to lime green, if you want to make a big statement, this is the way to do it.

(Please consult our swatch samples for an accurate colour reference)