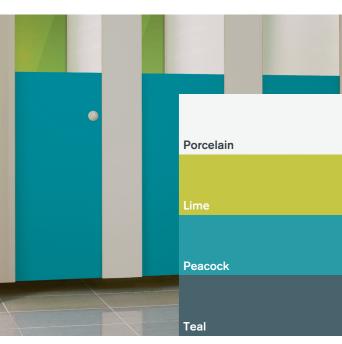

### **Contrasting colour**

If you're opting for a really dramatic effect, choose contrasting colours.

These bold, bright colours are guaranteed to impress. From bright orange to lime green, if you want to make a big statement, this is the way to do it.

(Please consult our swatch samples for an accurate colour reference)