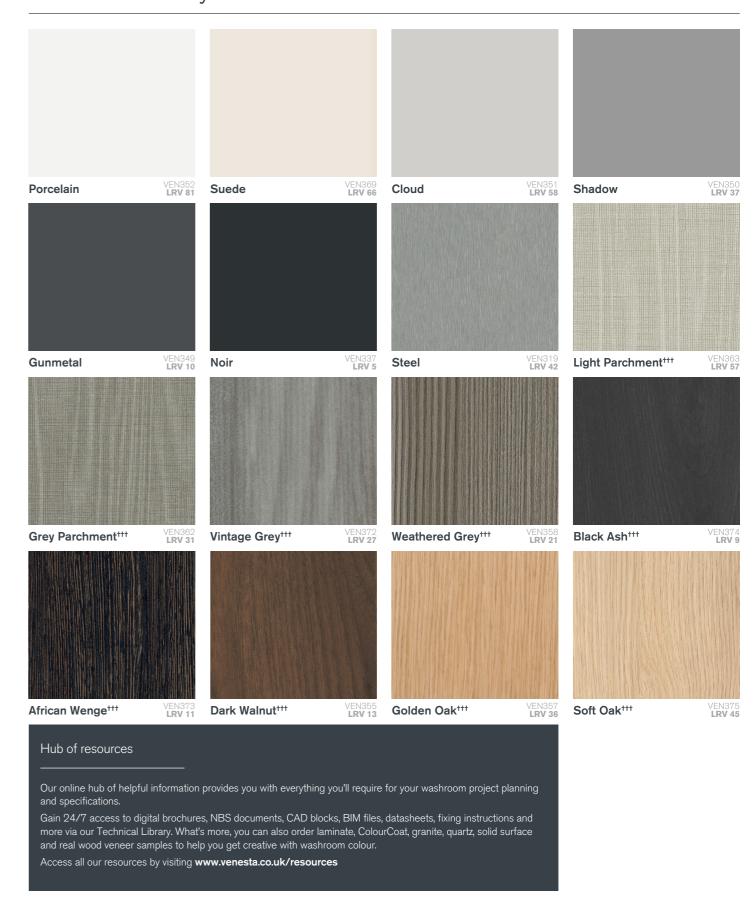

carefully selected to bring warmth and vitality to your designs.











Ebony Straight Grain\*\*\*

\*\*\* The marked Veneers have varying price points. Please consult our sales team on 01474 353333 for further information.

### Vanity units

Available in Solid Surface, Quartz, Granite, SGL and HPL, our vanity units offer contemporary style, functionality and uncompromising quality.







Solid Surface washtrough in Everest.



Solid Surface vanity unit in Katla.



Quartz vanity unit in Nougat.



SGL vanity unit in Pacific, Hydrangea and Cornflower Blue.



Granite vanity unit in African Black.



Solid Surface washtrough in Everest.

### Panel colours

## We have a range of inspiring colours from neutrals to vibrant and impactful.



## Panel and vanity colours (MFC, HPL and SGL)



## ColourCoat and High Gloss

ColourCoat is our vibrant range of contemporary spray painted colours. Doors, pilasters and panels finished in ColourCoat have a gloss value of

Edges are sprayed with a coat of primer and finished with 20% gloss pigmented lacquer.

ColourCoat High Gloss is our highly reflective, spray painted colour finish. Doors, pilasters and panels finished in ColourCoat High Gloss have a gloss

Edges are sprayed with a coat of primer and finished with 80% gloss pigmented lacquer.

### Glass

4mm double back painted toughened safety glass is available for our premium V3 Sahara Glass range in timeless White or Black.~

Edges are polished for a smooth, beautifully translucent finish.



**Purple** 

RAL4006 Red



RAL2008 Yellow Orange RAL1023



RAL5023 Green Pantone 382