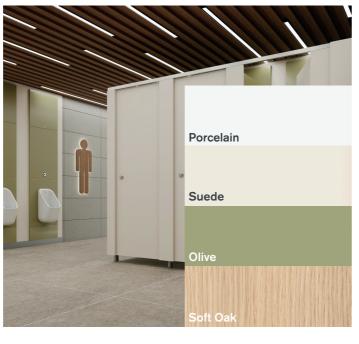

### **Accent colour**

Used sparingly, accent colours are a great way to create contrast or add extra depth to your overall colour scheme.

A little bit of differentiation goes a long way in any washroom environment. The examples below show the effect you can create with one carefully chosen accent colour.

Teal

Suede

Porcelain