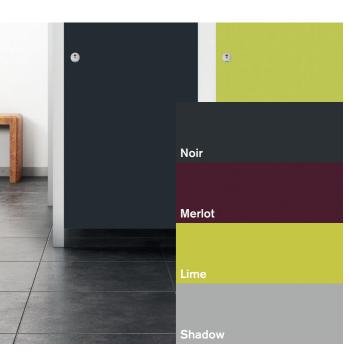

### **Accent colour**

Used sparingly, accent colours are a great way to create contrast or add extra depth to your overall colour scheme.

A little bit of differentiation goes a long way in any washroom environment. The examples below show the effect you can create with one carefully chosen accent colour.

Teal

Suede

Porcelain

### **Contrasting colour**

If you're opting for a really dramatic effect, choose contrasting colours.

These bold, bright colours are guaranteed to impress. From bright orange to lime green, if you want to make a big statement, this is the way to do it.