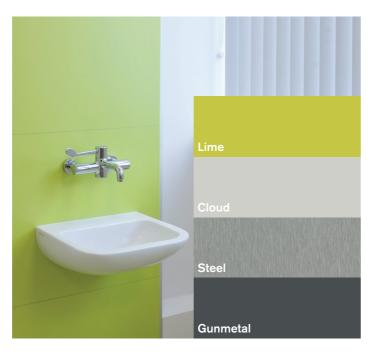

### **Accent colour**

Used sparingly, accent colours are a great way to create contrast or add extra depth to your overall colour scheme.

A little bit of differentiation goes a long way in any washroom environment. The examples below show the effect you can create with one carefully chosen accent colour.

Teal

Suede

Porcelain