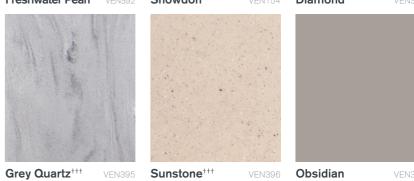

## Solid Surface

Snow\*\*\*

Dolomite\*\*\*

Luna†††

A proven blend of minerals and acrylic polymer delivering a stone appearance that ensures colour consistency and durability, while adding a touch of luxury to any washroom.

Make an impact with an energetic and vibrant colour like Bamba, or opt for a more muted colour like Katla to create a clean, minimal look.

Opal\*\*\*

Tolima

Axinite<sup>†††</sup>

Anatase<sup>†</sup>

Fuji

Elgon