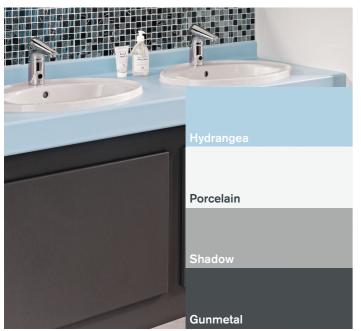

### **Accent colour**

Used sparingly, accent colours are a great way to create contrast or add extra depth to your overall colour scheme.

A little bit of differentiation goes a long way in any washroom environment. The examples below show the effect you can create with one carefully chosen accent colour.

Teal

Suede

Porcelain