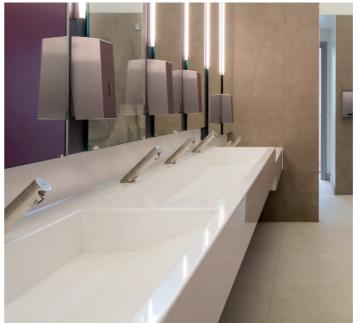

### Vanity units

Available in Solid Surface, Quartz, Granite, SGL and HPL, our vanity units offer contemporary style, functionality and uncompromising quality.

Solid Surface washtrough in Everest.

Solid Surface vanity unit in Katla.

Quartz vanity unit in Nougat.

SGL vanity unit in Pacific, Hydrangea and Cornflower Blue.

Granite vanity unit in African Black.

Solid Surface washtrough in Everest.