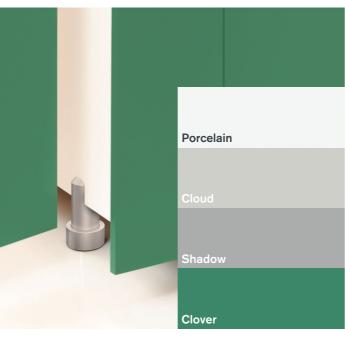

### **Accent colour**

Used sparingly, accent colours are a great way to create contrast or add extra depth to your overall colour scheme.

A little bit of differentiation goes a long way in any washroom environment. The examples below show the effect you can create with one carefully chosen accent colour.

Teal

Suede

Porcelain