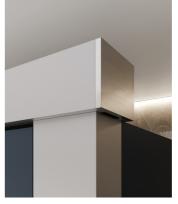

### Aluminium

Our satin anodised aluminium hardware is a modern yet functional choice that provides a smart finish to any washroom.

Stainless steel Effects

Sleek and stylish stainless steel adds

a luxury feel to your choice of cubicle.

Not only looking great, stainless steel

also offers strength and durability.

LRV 45 Black Effect \*\*\*

Satin anodised aluminium or stainless

steel fittings are coated in black, brass

or bronze effect finishes, for the most

stylish washroom designs.

Bronze Effect\*\*

Brass Effect\*\*

The chart in the left hand booklet can be used to reference the fittings available on all of our cubicle ranges.

- \* Metal fittings have cost implications on some ranges. Please consult our sales team on 01474 353333 for further inforation.
- ~Black, brass and bronze effect satin anodised aluminium and stainless steel fittings could incur extended lead times. Please consult our sales team on 01474 353333 for further information.