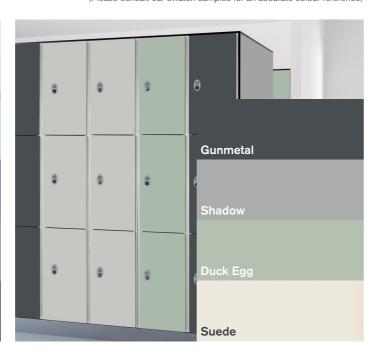

### **Colour harmonising**

Choose complementary colours for a stunning look that's dramatic without being overpowering.

Harmonising colours is an effective way of making a lasting impact. Ask our friendly sales team and they'll help you choose the optimum colour matches for your scheme.

(Please consult our swatch samples for an accurate colour reference)